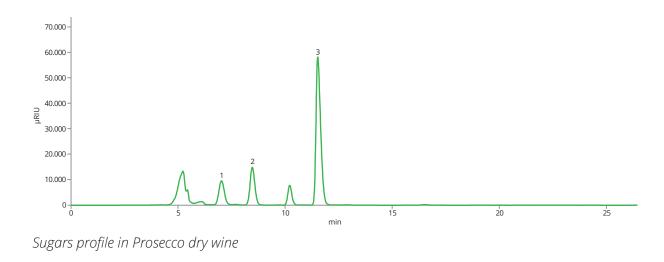

## Sugars in alcoholic beverages

Glucose and fructose are the major fermentable sugars presented in alcoholic beverages. Accurate determination of sugars in alcoholic fermentation process is a key point in the winemaking. Column ASTRA<sup>®</sup> Sugar Ca provides a perfect estimation of variable amounts of sugars in fermented alcoholic beverages.