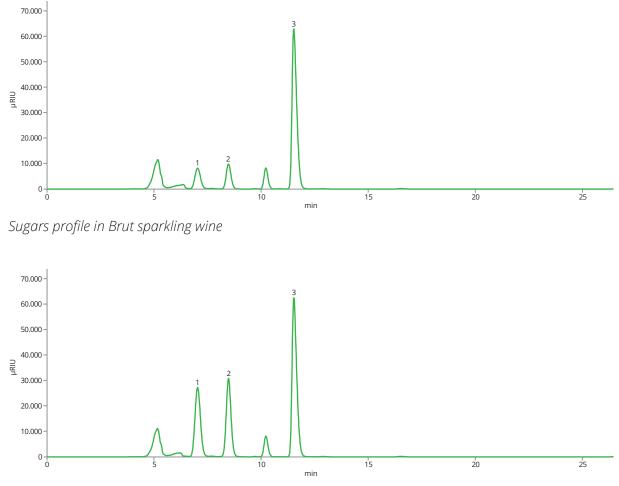

## Sugars in alcoholic beverages

Glucose and fructose are the major fermentable sugars presented in alcoholic beverages. Accurate determination of sugars in alcoholic fermentation process is a key point in the winemaking. Column ASTRA<sup>®</sup> Sugar Ca provides a perfect estimation of variable amounts of sugars in fermented alcoholic beverages.

Sugars profile in Demi sparkling wine