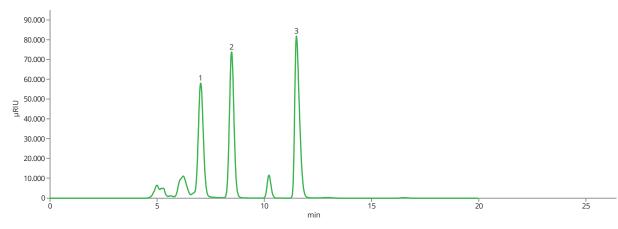

## Sugars in alcoholic beverages

Sugars profile in Mead

| Column           | ASTRA® Sugar Ca(S), 10 μm        |
|------------------|----------------------------------|
| Dimensions       | 300 mm × 8 mm                    |
| Part number      | AST-5906-VN80                    |
| Mobile phase     | 100% H <sub>2</sub> O            |
| Flow rate        | 1.0 mL/min                       |
| Temperature      | 80 °C                            |
| Injection volume | 3 μL                             |
| Detection        | RID (55 °C)                      |
| Analytes         | 1. Glucose, CAS number 2280-44-6 |
|                  | 2. Fructose, CAS number 57-48-7  |
|                  | 3. Ethanol, CAS number 64-17-5   |